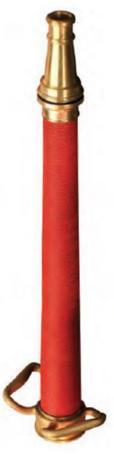

## Flow/Pressure/Diffusion Tools

**#PLAYPIPE** 

- Swivel handle, red marlin trim
- Maximum operating pressure: 100 PSI (water only) at 70° F (21° C)
- UL/ULC FM Approved
- Comes with standard 1-1/8" orifice tip
- Other tips available (special order)
- Available in a variety of Canadian hose threads