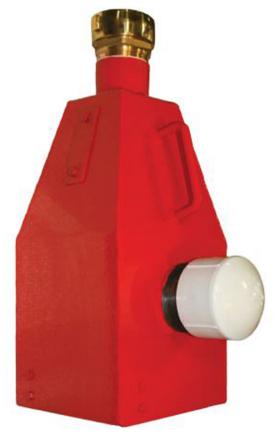

#NFE-101

Solid steel dechlorinating diffuser for testing hydrant and hose flow without damaging or destroying surrounding property. Complete with inner feed tube for administration of dechlorination tablets and a port for pressure testing. The large square cone shape allows the water to be dispersed harmlessly in a wide pattern. Available in all major Canadian hose threads.