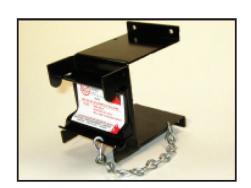

## **Model S-5 Water Stop**

Application: Used with S-4 pin racks to provide one man operation of fire hose. Model S-5 hose water stop clamp allows valve to be opened without the flow of water until the last fold is removed and hose is pulled from nozzle end. For 1 1/2" (38mm) single jacket lined hose only.

Construction: Made of 14 Gauge metal with special electrically applied black coating. Zinc plated single jack chain 7" length.

S-5 Water Stop