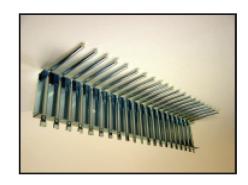

## **Model S-4 Stationary Pin Rack**

Application: Used to mount 1 1/2" (38mm) folded hose on back wall of fire protection cabinet. Typically used in conjunction with Model S-5 water stop (see below). Pins swivel 180°. Available 16, 21 and 24 pins for different hose lengths. Designed for single jacket lined fire hoses.

Construction: Constructed of 18 gauge metal with nickel and chrome plating.

| S-416 16 pin for 1 ½" x 50' hose (2" Height x 10 1/8" Length2 9/16" Pin) |
|--------------------------------------------------------------------------|
| S-421 21 pin for 1 ½" x 75' hose (2" Height x 13 ¼" Length2 9/16" Pin)   |
| S-424 24 pin for 1 ½" x 100' hose (2" Height x 15" Length2 9/16" Pin)    |