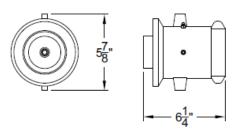

FP2000BCG (Shown)

FP500A/BCG & FP1000A/BCG

| Model     | Inlet   | Weight   | GPD                   |
|-----------|---------|----------|-----------------------|
|           | In (mm) | Lbs (kg) | (lpm)                 |
| FP500A    | 2-1/2"  | 9        | 350/500               |
|           | (64)    | (4)      | (1325/1893)           |
| FP500B    | 2-1/2"  | 9        | 350/*500              |
|           | (64)    | (4)      | (1325/1893)           |
| FP500ACG  | 2-1/2"  | 9        | 500/750               |
|           | (64)    | (4)      | (1893/2839)           |
| FP500BCG  | 2-1/2"  | 9        | *500/750              |
|           | (64)    | (4)      | (1893/2839)           |
| FP1000ACG | 2-1/2"  | 9        | 1000/1250             |
|           | (64)    | (4)      | (3785/4732)           |
| FP1000BCG | 2-1/2"  | 9        | 1000/1250             |
|           | (64)    | (4)      | (3785/4732)           |
| FP2000ACG | 4"      | 11       | 1500/1700/2000/ 2500  |
|           | (102)   | (5)      | (5678/6435/7571/9464) |
| FP2000BCG | 4"      | 11       | 1500/1700/2000/ 2500  |
|           | (102)   | (5)      | (5678/6435/7571/9464) |