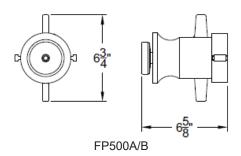

FP2000BCG (Shown)

FP500A/BCG & FP1000A/BCG

| Model     | Inlet   | Weight   | GPD                   |
|-----------|---------|----------|-----------------------|
|           | In (mm) | Lbs (kg) | (lpm)                 |
| FP500A    | 2-1/2"  | 9        | 350/500               |
|           | (64)    | (4)      | (1325/1893)           |
| FP500B    | 2-1/2"  | 9        | 350/*500              |
|           | (64)    | (4)      | (1325/1893)           |
| FP500ACG  | 2-1/2"  | 9        | 500/750               |
|           | (64)    | (4)      | (1893/2839)           |
| FP500BCG  | 2-1/2"  | 9        | *500/750              |
|           | (64)    | (4)      | (1893/2839)           |
| FP1000ACG | 2-1/2"  | 9        | 1000/1250             |
|           | (64)    | (4)      | (3785/4732)           |
| FP1000BCG | 2-1/2"  | 9        | 1000/1250             |
|           | (64)    | (4)      | (3785/4732)           |
| FP2000ACG | 4"      | 11       | 1500/1700/2000/ 2500  |
|           | (102)   | (5)      | (5678/6435/7571/9464) |
| FP2000BCG | 4"      | 11       | 1500/1700/2000/ 2500  |
|           | (102)   | (5)      | (5678/6435/7571/9464) |