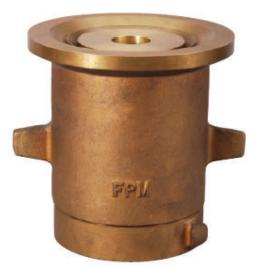

## **SPECIFICATIONS**

National Fire/ Fire Pro® Master Stream fog/straight stream nozzles are forged from heavy aluminum or brass casting that withstands caustic or salt water environments using deck pipes and station monitors. Precision machining ensures ease of operation when changing patterns at all pressure ranges. Patterns change from a straight stream with maximum effective reach to full 180° fog curtain.

## **REGULARLY FURNISHED**

- · Combination fog and straight stream
- A = heavy aluminum, B = red brass casting
- · Gray hard anodized or cast brass finish
- Delrin seat for shutoff
- · Factory preset GPM

FP2000BCG (Shown)

FP500A/BCG & FP1000A/BCG

| Model     | Inlet   | Weight   | GPD                   |
|-----------|---------|----------|-----------------------|
|           | In (mm) | Lbs (kg) | (lpm)                 |
| FP500A    | 2-1/2"  | 9        | 350/500               |
|           | (64)    | (4)      | (1325/1893)           |
| FP500B    | 2-1/2"  | 9        | 350/*500              |
|           | (64)    | (4)      | (1325/1893)           |
| FP500ACG  | 2-1/2"  | 9        | 500/750               |
|           | (64)    | (4)      | (1893/2839)           |
| FP500BCG  | 2-1/2"  | 9        | *500/750              |
|           | (64)    | (4)      | (1893/2839)           |
| FP1000ACG | 2-1/2"  | 9        | 1000/1250             |
|           | (64)    | (4)      | (3785/4732)           |
| FP1000BCG | 2-1/2"  | 9        | 1000/1250             |
|           | (64)    | (4)      | (3785/4732)           |
| FP2000ACG | 4"      | 11       | 1500/1700/2000/ 2500  |
|           | (102)   | (5)      | (5678/6435/7571/9464) |
| FP2000BCG | 4"      | 11       | 1500/1700/2000/ 2500  |
|           | (102)   | (5)      | (5678/6435/7571/9464) |