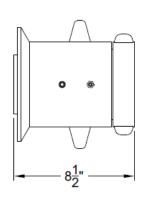

FP2000BCG (Shown)

FP500A/BCG & FP1000A/BCG

| Model     | Inlet   | Weight   | GPD                   |
|-----------|---------|----------|-----------------------|
|           | In (mm) | Lbs (kg) | (lpm)                 |
| FP500A    | 2-1/2"  | 9        | 350/500               |
|           | (64)    | (4)      | (1325/1893)           |
| FP500B    | 2-1/2"  | 9        | 350/*500              |
|           | (64)    | (4)      | (1325/1893)           |
| FP500ACG  | 2-1/2"  | 9        | 500/750               |
|           | (64)    | (4)      | (1893/2839)           |
| FP500BCG  | 2-1/2"  | 9        | *500/750              |
|           | (64)    | (4)      | (1893/2839)           |
| FP1000ACG | 2-1/2"  | 9        | 1000/1250             |
|           | (64)    | (4)      | (3785/4732)           |
| FP1000BCG | 2-1/2"  | 9        | 1000/1250             |
|           | (64)    | (4)      | (3785/4732)           |
| FP2000ACG | 4"      | 11       | 1500/1700/2000/ 2500  |
|           | (102)   | (5)      | (5678/6435/7571/9464) |
| FP2000BCG | 4"      | 11       | 1500/1700/2000/ 2500  |
|           | (102)   | (5)      | (5678/6435/7571/9464) |