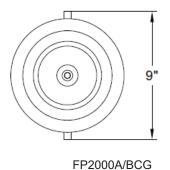

FP2000BCG (Shown)

FP500A/BCG & FP1000A/BCG

| Model     | Inlet   | Weight   | GPD                   |
|-----------|---------|----------|-----------------------|
|           | In (mm) | Lbs (kg) | (lpm)                 |
| FP500A    | 2-1/2"  | 9        | 350/500               |
|           | (64)    | (4)      | (1325/1893)           |
| FP500B    | 2-1/2"  | 9        | 350/*500              |
|           | (64)    | (4)      | (1325/1893)           |
| FP500ACG  | 2-1/2"  | 9        | 500/750               |
|           | (64)    | (4)      | (1893/2839)           |
| FP500BCG  | 2-1/2"  | 9        | *500/750              |
|           | (64)    | (4)      | (1893/2839)           |
| FP1000ACG | 2-1/2"  | 9        | 1000/1250             |
|           | (64)    | (4)      | (3785/4732)           |
| FP1000BCG | 2-1/2"  | 9        | 1000/1250             |
|           | (64)    | (4)      | (3785/4732)           |
| FP2000ACG | 4"      | 11       | 1500/1700/2000/ 2500  |
|           | (102)   | (5)      | (5678/6435/7571/9464) |
| FP2000BCG | 4"      | 11       | 1500/1700/2000/ 2500  |
|           | (102)   | (5)      | (5678/6435/7571/9464) |