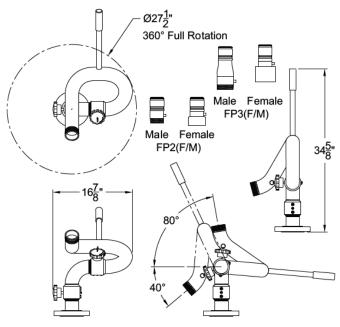

#### **REGULARLY FURNISHED**

- 360° horizontal and 120° vertical travel
- 2-1/2" Waterway
- Zerk fitting for lubrication
- · Low friction loss
- · Seamless carbon or stainless steel construction
- 750 GPM (2839 lpm)

#### **FINISHES:**

o Customer Colors \_\_\_\_\_ (Specify)

FP2-750 Shown

| Model        | Inlet         | Outlet  | Weight   |
|--------------|---------------|---------|----------|
|              | In (mm)       | In (mm) | Lbs (kg) |
| FP2-750      | 2-1/2" FLANGE | 2-1/2"  | 45       |
|              | (64)          | (64)    | (20)     |
| FP2(F/M)-750 | 2-1/2" NPT    | 2-1/2"  | 45       |
|              | (64)          | (64)    | (20)     |
| FP3-750      | 3" FLANGE     | 2-1/2"  | 52       |
|              | (76)          | (64)    | (24)     |
| FP3(F/M)-750 | 3" NPT        | 2-1/2"  | 52       |
|              | (76)          | (64)    | (24)     |
| FP4-750      | 4" FLANGE     | 2-1/2"  | 52       |
|              | (102)         | (64)    | (24)     |