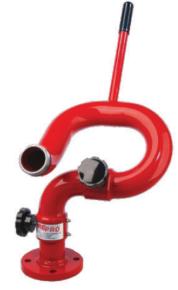

#### **FINISHES:**

o Customer Colors \_\_\_\_\_ (Specify)

FP2-750 Shown

| Model        | Inlet         | Outlet  | Weight   |
|--------------|---------------|---------|----------|
|              | In (mm)       | In (mm) | Lbs (kg) |
| FP2-750      | 2-1/2" FLANGE | 2-1/2"  | 45       |
|              | (64)          | (64)    | (20)     |
| FP2(F/M)-750 | 2-1/2" NPT    | 2-1/2"  | 45       |
|              | (64)          | (64)    | (20)     |
| FP3-750      | 3" FLANGE     | 2-1/2"  | 52       |
|              | (76)          | (64)    | (24)     |
| FP3(F/M)-750 | 3" NPT        | 2-1/2"  | 52       |
|              | (76)          | (64)    | (24)     |
| FP4-750      | 4" FLANGE     | 2-1/2"  | 52       |
|              | (102)         | (64)    | (24)     |