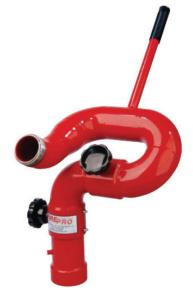

## 3" STATION MONITOR 1250 GPM FP-1200

## **SPECIFICATIONS**

National Fire/ Fire Pro® station monitors were specifically designed to meet all requirements of municipal and petrochemical applications. The balanced flow single waterway design and precision machining on swivel joints reduces friction loss while improving stream and distance, and ensures ease of operation at all pressure/ flow ranges. Carbon Steel construction with 304 stainless steel swivels. Standard red polyester powder coating inside and out protect against corrosion.

Type 304 stainless steel ball bearings in joints ensure easy movement and reliable operation.

- 3" Waterway to 2-1/2" Outlet
- · Seamless carbon or stainless steel construction
- · Low friction loss
- Zerk fitting for lubrication
- 360° horizontal and 120° vertical travel
- 1200 GPM (4542 lpm)