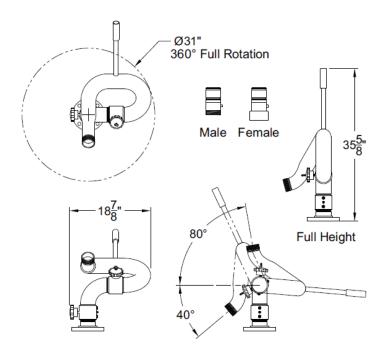

Type 304 stainless steel ball bearings in joints ensure easy movement and reliable operation.

- 3" Waterway to 2-1/2" Outlet
- · Seamless carbon or stainless steel construction
- · Low friction loss
- Zerk fitting for lubrication
- 360° horizontal and 120° vertical travel
- 1200 GPM (4542 lpm)

**Drainage Provisions** Gauge and Guard Metric Flances Parallel Handle Shut Off Valve Steering Wheel Handle