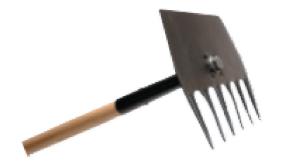

## **MCLEOD TOOL**

A tough and solid raking tool, useful in the removal of brush and duff layers. Handle length meets USDA spec.

| MCLEOD TOOL |                    |
|-------------|--------------------|
| Part#       | Description        |
| 626720      | McLeod tool        |
| 70HTMTH     | Replacement handle |