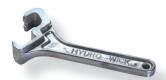

## **HYDRO-WICK® COUPLING WRENCH**

This unique (aluminum alloy) coupling wrench is designed for use on 1 1/2"/38mm and 2"/51mm forestry quick connect or threaded couplings.

The universal coupling wrench is for use with rocker lug and pin lug couplings in sizes from 2  $\ensuremath{\frac{1}{2}}$  / 64mm to 6" /

| HYDRO-WICK® COUPLING WRENCH |                                                     |
|-----------------------------|-----------------------------------------------------|
| Part#                       | Description                                         |
| 70FL15CPWR                  | Coupling Wrench                                     |
| 70FLUCPWR                   | Universal 2 ½" / 64mm to 6" / 152mm Coupling wrench |