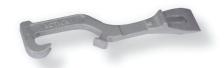

## **HYDRO-WICK® COUPLING WRENCH**

This unique (aluminum alloy) coupling wrench is designed for use on 1 1/2"/38mm and 2"/51mm forestry quick connect or threaded couplings.

The universal coupling wrench is for use with rocker lug and pin lug couplings in sizes from 2  $\ensuremath{\frac{1}{2}}$  / 64mm to 6" /

| HYDRO-WICK® COUPLING WRENCH |                                                     |
|-----------------------------|-----------------------------------------------------|
| Part#                       | Description                                         |
| 70FL15CPWR                  | Coupling Wrench                                     |
| 70FLUCPWR                   | Universal 2 ½" / 64mm to 6" / 152mm Coupling wrench |