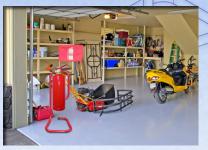

### Fire Extinguisher Stand

Modern style and improved visibility in standard red or a custom color that will fit your decor.

Portability ensures your extinguisher is always in an ideal location. Move the stand to where it's needed in rapidly changing environments like construction sites or rooms with varied layouts and uses.

Perfect where mounting is difficult or will blemish wall surfaces such as exhibition halls, office buildings, public buildings and hotels.

Avoid the damage common to wall mounted extinguishers caused by passing traffic.