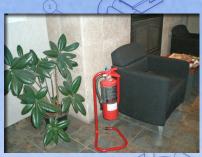

### Fire Extinguisher Stand

Modern style and improved visibility in standard red or a custom color that will fit your decor.

Portability ensures your extinguisher is always in an ideal location. Move the stand to where it's needed in rapidly changing environments like construction sites or rooms with varied layouts and uses.

Perfect where mounting is difficult or will blemish wall surfaces such as exhibition halls, office buildings, public buildings and hotels.

Avoid the damage common to wall mounted extinguishers caused by passing traffic.

The stands visiblity immediately highlights a missing extinguisher, preventing theft.

Add flair to your fire protection with this strong, single-piece stand. The universal bracket fits all sizes and types of extinguisher.