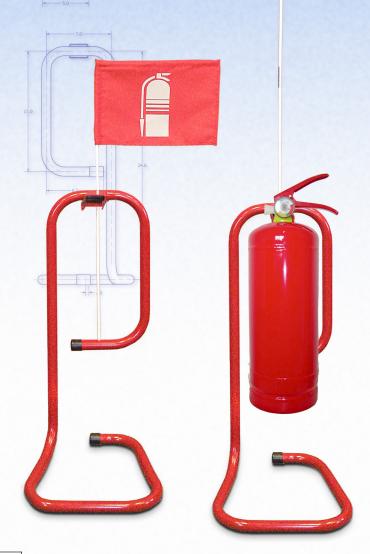

The stands visiblity immediately highlights a missing extinguisher, preventing theft.

Add flair to your fire protection with this strong, single-piece stand. The universal bracket fits all sizes and types of extinguisher.

#### **Technical Specifications**

- lightweight single piece tubular frame with UV protected powder coat paint
- universal bracket for any type of extinguisher
- 27" high, 13" wide and 14" deep

National Fire Equipment Ltd.