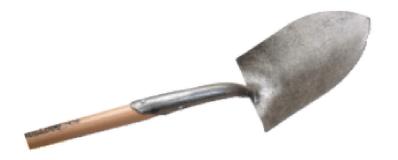

## **FIRE SHOVEL**

| FIRE SHOVEL |                                    |
|-------------|------------------------------------|
| Part#       | Description                        |
| 626745      | Fire Shovel*                       |
| 70HTFSH     | Replacement handle for fire shovel |
| 6259350     | Fire shovel economy                |

A specially designed shovel for fire fighting purposes. The design conforms to the specifications FFES HT-4 as published by the CCFM/FFEWG  $95.^*$ 

National Fire Equipment Ltd. OTTAWA: (613) 723-6071

TORONTO: (905) 761-6355 Toll Free: (800) 267-8508