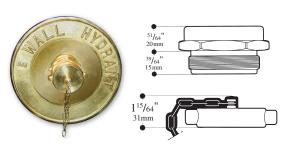

#### Model 153, 11/2" (38mm) Outlet Connection

**Application:** Single outlet connection used as a wall hydrant or small pump test connection. Compete with  $1\frac{1}{2}$ " (38mm) NPT female x  $1\frac{1}{2}$ " (38mm) male hose thread adapter, brass cap & chain and brass or red aluminum escutcheon plate. Lettering "Wall Hydrant" or "Pump Test"

Rated Pressure: 300 PSI /2068.50 kpa

**Options:** Brass and Chrome. Also available with polished finish.