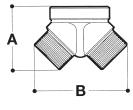

 inches
 mm

 4" x 2½"
 101 x 63

 A
 4 ¾"
 121

 B
 6 ¾"
 171

2<sup>7</sup>/<sub>32</sub>"
56mm
Model A80 Cap

**Model Number 294-G & 296-G.** With grooved end pipe main connection.

**Application:** Double outlet connection 4" (100mm) female NPT inlet with (2)  $2\frac{1}{2}$ " (65mm) hose thread outlets, complete with brass caps and round brass or aluminum escutcheon plate. Lettering "Wall Hydrant" or "Pump Test".