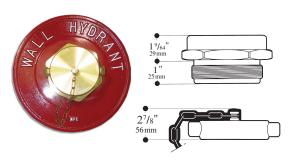

#### Model 284, 21/2" (65mm) Outlet Connection

**Application:** Single outlet connection used as a wall hydrant or pump test connection. Compete with  $2\frac{1}{2}$ " (65mm) NPT female x  $2\frac{1}{2}$ " (65mm) male hose thread adapter, brass cap & chain and brass or red aluminum escutcheon plate. Lettering "Wall Hydrant" or "Pump Test"

Rated Pressure: 300 PSI /2068.50 kpa

Options: Satin Chrome, Polished Brass, Polished Chrome.

**Model Number 284-G.** As above but with  $2\frac{1}{2}$ " (65mm) grooved end connection.

Model 294, 2½" (65mm) Siamese Outlet Connection – Straight (Illustrated) Model 296, 2½" (65mm) Siamese Outlet Connection – Angle