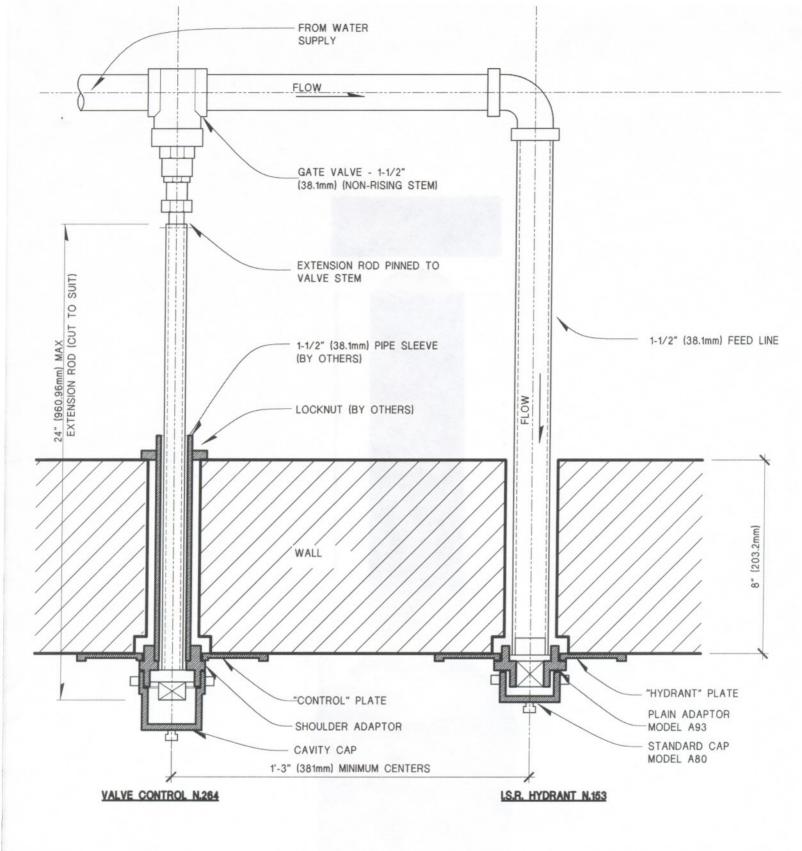

## NATIONAL FIRE EQUIPMENT

40 Audia Court, Concord , Ontario L4K 3N4 Tel 905 761 6355 Fax 905 761 6458 Drawing Title
ICE SKATING RINK HYDRANT
(I.S.R.H.)
WITH VALVE CONTROL

Contractor: Project

| Scale       | Date        |
|-------------|-------------|
| 3" = 1'-0"  | 08.28.00    |
| Drawn       | Drawing No. |
| NCB         |             |
| Project No. | 153         |