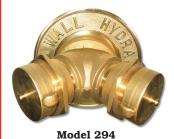

Rated Pressure: 300 PSI /2068.50 kpa

Options: Satin Chrome, Polished Brass, Polished Chrome.

**Model Number 284-G.** As above but with  $2\frac{1}{2}$ " (65mm) grooved end connection.

Model 294, 2½" (65mm) Siamese Outlet Connection – Straight (Illustrated) Model 296, 2½" (65mm) Siamese Outlet Connection – Angle

 inches
 mm

 4" x 2½"
 101 x 63

 A
 4 ¾"
 121

 B
 6 ¾"
 171

2<sup>7</sup>/<sub>32</sub>"
56mm
Model A80 Cap

**Model Number 294-G & 296-G.** With grooved end pipe main connection.

**Application:** Double outlet connection 4" (100mm) female NPT inlet with (2)  $2\frac{1}{2}$ " (65mm) hose thread outlets, complete with brass caps and round brass or aluminum escutcheon plate. Lettering "Wall Hydrant" or "Pump Test".