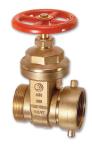

#### Model 153, 11/2" (38mm) Outlet Connection

**Application:** Single outlet connection used as a wall hydrant or small pump test connection. Compete with  $1\frac{1}{2}$ " (38mm) NPT female x  $1\frac{1}{2}$ " (38mm) male hose thread adapter, brass cap & chain and brass or red aluminum escutcheon plate. Lettering "Wall Hydrant" or "Pump Test"

Rated Pressure: 300 PSI /2068.50 kpa

**Options:** Brass and Chrome. Also available with polished finish.