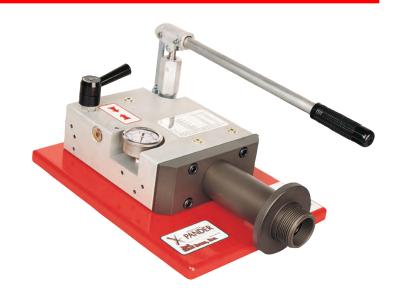

### **Brute X-Pander**

#### Compact Hand Pump Expander

- Designed for forestry services, fire departments, small distributors and ski areas
- May be used to attach 1" thru 3" couplings
- Ideal for in-house use or mounted in a service van for field repairs
- Unit weighs 32% less than our previous hand pump model, requires 50% fewer strokes to expand and 75% fewer strokes to release
- All-in-one design means fewer parts and no hydraulic connections making the X-Pander our most reliable and service free hand expander ever
- Size: 13" W x 17" D x 10" H
- Weight: 45 lbs