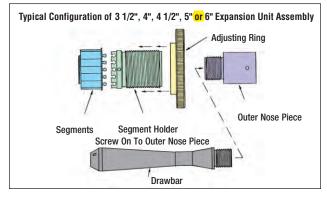

## SEPARATE EXPANSION UNIT REQUIRED FOR **EACH** HOSE DIAMETER

## **Expansion Units**

Repair or replacement parts for Brute expansion units also available, including segments only, segment holders, drawbars, adjusting rings, segment springs, drawbar adapters, etc.

Expansion unit assemblies, though shown in illustrations, are not included with any machine and must be ordered separately.

1-1/2" Expansion Unit Assembly