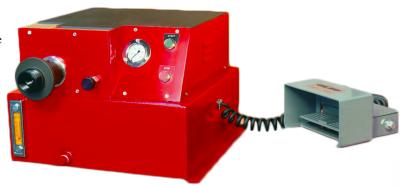

#### **Brute Model 2**

#### Bench Model Electric Hydraulic Expander

- Designed for hose manufacturers, higher volume distributors and fire departments
- May be used to attach 1" thru 6" couplings
- 3,000 PSI pump
- 3450 RPM Motor
- 1-1/2 HP, single phase, 220V
- Cylinder 6" stroke, 4" bore
- Total thrust 38,000#
- Oil Capacity 9.5 gallons
- Manually set external pressure relief valve
- Size: 22" W x 22" D x 16" H
- Weight: 350 lbs