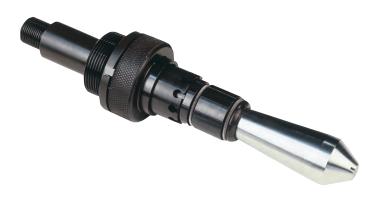

## **Expansion Units**

Repair or replacement parts for Brute expansion units also available, including segments only, segment holders, drawbars, adjusting rings, segment springs, drawbar adapters, etc.

Expansion unit assemblies, though shown in illustrations, are not included with any machine and must be ordered separately.

1-1/2" Expansion Unit Assembly