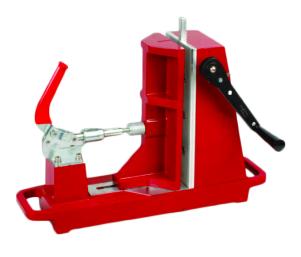

## **Hose Cutter**

- Heavy duty aluminum construction
- Powder coated for a tough, hard finish
- Easy and safe to use
- Makes clean, straight cuts
- Cuts hose up to 6"
- Ratchet handle raises and lowers steel blade
- Handgrips for easy transporting
- Size: 20" W x 7" D x 13-1/2" H
- Weight: 27 lbs