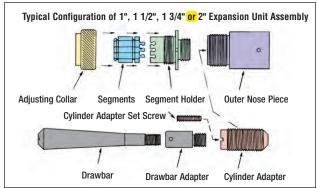

## SEPARATE EXPANSION UNIT REQUIRED FOR **EACH** HOSE DIAMETER

## **Expansion Units**

Repair or replacement parts for Brute expansion units also available, including segments only, segment holders, drawbars, adjusting rings, segment springs, drawbar adapters, etc.

Expansion unit assemblies, though shown in illustrations, are not included with any machine and must be ordered separately.

1-1/2" Expansion Unit Assembly