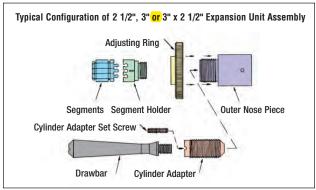

## SEPARATE EXPANSION UNIT REQUIRED FOR **EACH** HOSE DIAMETER

## **Expansion Units**

Repair or replacement parts for Brute expansion units also available, including segments only, segment holders, drawbars, adjusting rings, segment springs, drawbar adapters, etc.

Expansion unit assemblies, though shown in illustrations, are not included with any machine and must be ordered separately.

1-1/2" Expansion Unit Assembly