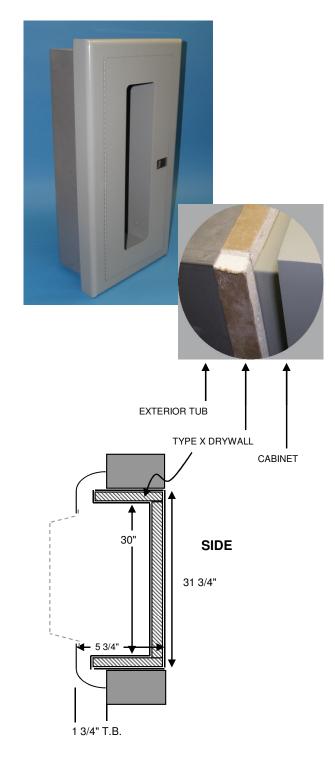

#### STANDARD CONSTRUCTION FEATURES

- 1 3/4" Turnback (Adjustable Angles on Front)
- Full Glass Bubble Canopy Door w/ Full Length Piano Hinge
- Glass Size 10 3/4"w x 26 3/4"h x 3"d (Glass Opening 8 1/2" x 25")
- Grey or White Baked Enamel Finish
- Accomodates 20lb Dry Chemical Fire Extinguisher
- Stainless Steel Paddle Latch
- Satin Coat Galvanized Exterior Tub w/ Type X Drywall Lining

#### Installation:

- Rough opening should be 1/4" larger than Exterior Tub (H x W)
- Installation Instructions are included with each cabinet