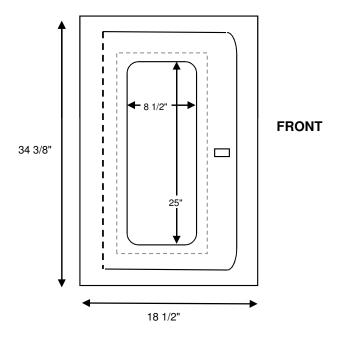

#### STANDARD CONSTRUCTION FEATURES

- 1 3/4" Turnback (Adjustable Angles on Front)
- Full Glass Bubble Canopy Door w/ Full Length Piano Hinge
- Glass Size 10 3/4"w x 26 3/4"h x 3"d (Glass Opening 8 1/2" x 25")
- Grey or White Baked Enamel Finish
- Accomodates 20lb Dry Chemical Fire Extinguisher
- Stainless Steel Paddle Latch
- Satin Coat Galvanized Exterior Tub w/ Type X Drywall Lining