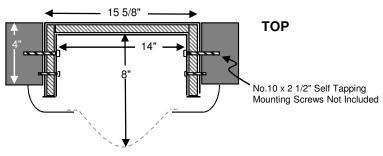

#### Installation:

- Rough opening should be 1/4" larger than Exterior Tub (H x W)
- Installation Instructions are included with each cabinet