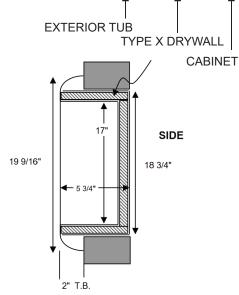

# National Fire Equipment Ltd.

CE-151-FR - 8"w X 17"h X 5"d (2" Return)

## **Fire Rated Extinguisher Cabinet** (Minimum - 4" Wall Depth)

### STANDARD CONSTRUCTION FEATURES

- 2" Rounded Turnback (Front Welded to Tub)
- Full Glass Door w/ Full Length Piano Hinge
- Glass Size 4" x 13" (Glass Opening 3" x 12")
- White Powder Coat Paint Finish (Stainless Steel Optional)
- Accomodates 5 lb Dry Chemical Fire Extinguisher
- Stainless Steel Paddle Latch

#### **Options**

Warnock Hersey International Test Report WHI-495-1534 2 hour vertical fire rated assembly

- Rough opening should be 1/4" larger than Exterior Tub (H x W)
- Installation Instructions are included with each cabinet