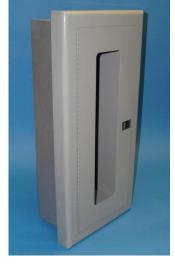

# National Fire Equipment Ltd.

CE-151-FR - 8"w X 17"h X 5"d (2" Return)

## **Fire Rated Extinguisher Cabinet** (Minimum - 4" Wall Depth)

### STANDARD CONSTRUCTION FEATURES

- 2" Rounded Turnback (Front Welded to Tub)
- Full Glass Door w/ Full Length Piano Hinge
- Glass Size 4" x 13" (Glass Opening 3" x 12")
- White Powder Coat Paint Finish (Stainless Steel Optional)
- Accomodates 5 lb Dry Chemical Fire Extinguisher
- Stainless Steel Paddle Latch