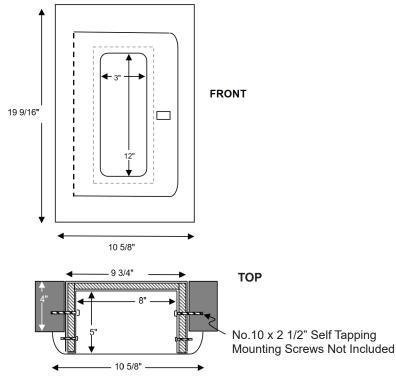

# National Fire Equipment Ltd.

CE-151-FR - 8"w X 17"h X 5"d (2" Return)

## **Fire Rated Extinguisher Cabinet** (Minimum - 4" Wall Depth)

### STANDARD CONSTRUCTION FEATURES

- 2" Rounded Turnback (Front Welded to Tub)
- Full Glass Door w/ Full Length Piano Hinge
- Glass Size 4" x 13" (Glass Opening 3" x 12")
- White Powder Coat Paint Finish (Stainless Steel Optional)
- Accomodates 5 lb Dry Chemical Fire Extinguisher
- Stainless Steel Paddle Latch

#### **Options**

Warnock Hersey International Test Report WHI-495-1534 2 hour vertical fire rated assembly

- Rough opening should be 1/4" larger than Exterior Tub (H x W)
- Installation Instructions are included with each cabinet