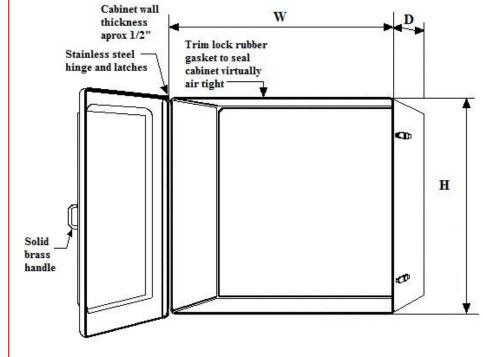

## INSIDE DIMENSIONS

| MODEL | HEIGHT | WIDTH  | DEPTH  |  |
|-------|--------|--------|--------|--|
| FHC-0 | 22.5"  | 17"    | 5.5"   |  |
| FHC-1 | 27"    | 27"    | 10.5"  |  |
| FHC-2 | 34.75" | 34.75" | 11.25" |  |
| FHC-3 | 45.5"  | 33"    | 10.5"  |  |

## OUTSIDE DIMENSIONS

| MODEL | HEIGHT | WIDTH  | DEPTH  |
|-------|--------|--------|--------|
| FHC-0 | 24"    | 18"    | 6"     |
| FHC-1 | 29.25" | 29.25" | 11.5"  |
| FHC-2 | 37.25" | 37.25" | 12"    |
| FHC-3 | 48.75" | 36.5"  | 11.75" |