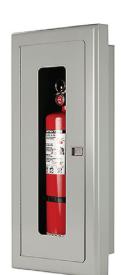

## STANDARD CONSTRUCTION FEATURES

- 2" Turnback (Front Welded to Tub)
- Full Glass Door w/ Full Length Piano Hinge
- Glass Size 5" x 20" (Glass Opening 4" x 19")
- White Powder Coat Paint Finish (Optional grey shown)
- Accommodates 10lb Dry Chemical Fire Extinguisher
- Stainless Steel Paddle Latch
- Satin Coat Galvanized Exterior Tub w/ Type X Drywall Lining