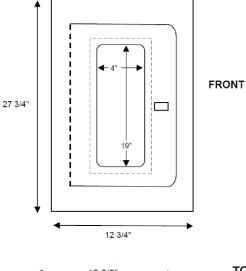

## STANDARD CONSTRUCTION FEATURES

- 2" Turnback (Front Welded to Tub)
- Full Glass Door w/ Full Length Piano Hinge
- Glass Size 5" x 20" (Glass Opening 4" x 19")
- White Powder Coat Paint Finish (Optional grey shown)
- Accommodates 10lb Dry Chemical Fire Extinguisher
- Stainless Steel Paddle Latch
- Satin Coat Galvanized Exterior Tub w/ Type X Drywall Lining

### Installation:

- Rough opening: 10-7/8"W x 26"h x 4-7/8"d
- Installation Instructions are included with each cabinet

TOP

No.10 x 2 1/2" Self Tapping Mounting Screws Not Included

Equipment Ltd. | OTTAWA: (613) 723-6071