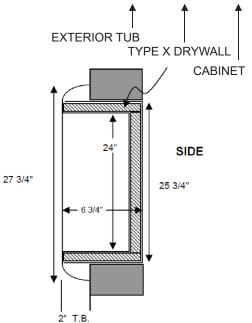

## STANDARD CONSTRUCTION FEATURES

- 2" Turnback (Front Welded to Tub)
- Full Glass Door w/ Full Length Piano Hinge
- Glass Size 5" x 20" (Glass Opening 4" x 19")
- White Powder Coat Paint Finish (Optional grey shown)
- Accommodates 10lb Dry Chemical Fire Extinguisher
- Stainless Steel Paddle Latch
- Satin Coat Galvanized Exterior Tub w/ Type X Drywall Lining

### Installation:

- Rough opening: 10-7/8"W x 26"h x 4-7/8"d
- Installation Instructions are included with each cabinet

TOP

No.10 x 2 1/2" Self Tapping Mounting Screws Not Included

Equipment Ltd. | OTTAWA: (613) 723-6071