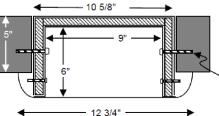

### Installation:

- Rough opening: 10-7/8"W x 26"h x 4-7/8"d
- Installation Instructions are included with each cabinet

TOP

No.10 x 2 1/2" Self Tapping Mounting Screws Not Included

Equipment Ltd. | OTTAWA: (613) 723-6071