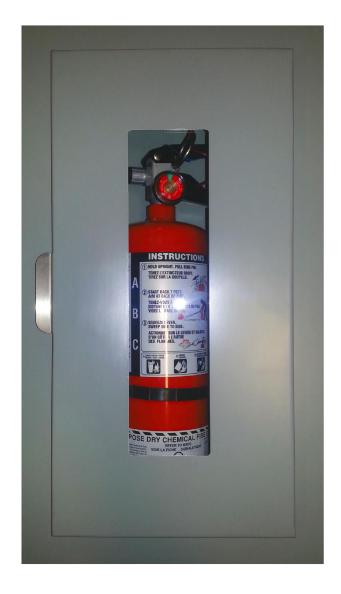

## **CTE-300 EXTINGUISHER CABINETS**

National Fire's model CTE-300 extinguisher cabinets offer a completely flush surrounding trim; for a smooth, polished look. A popular option for upscale condos, office buildings, hotels or anywhere where asthetics is a concern. These cabinets are most commonly offered in either 304 grade #4 finish stainless steel with black tub and surrounding trim, or simple prime painted grey. However, we offer a variety of optional custom finishes. Please contact your local branch for more information on custom CTE style cabinets.