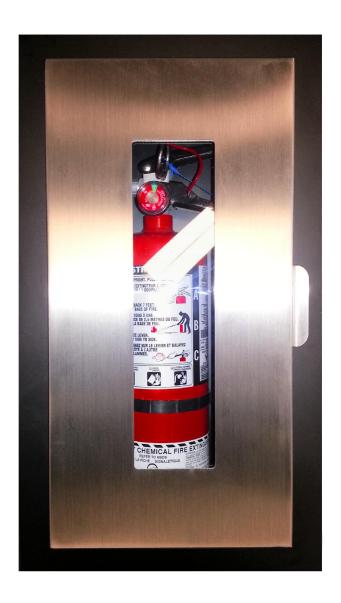

## **CTE-300 EXTINGUISHER CABINETS**

National Fire's model CTE-300 extinguisher cabinets offer a completely flush surrounding trim; for a smooth, polished look. A popular option for upscale condos, office buildings, hotels or anywhere where asthetics is a concern. These cabinets are most commonly offered in either 304 grade #4 finish stainless steel with black tub and surrounding trim, or simple prime painted grey. However, we offer a variety of optional custom finishes. Please contact your local branch for more information on custom CTE style cabinets.