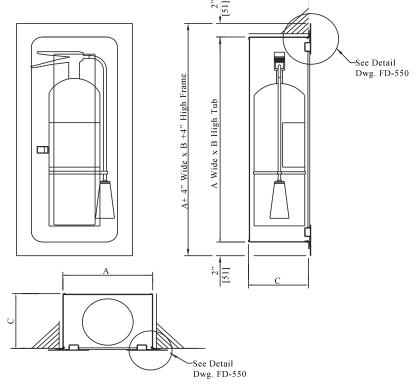

For more cabinet options see pages CAB-02 to CAB-04.

**Model CE-950-5** (Semi Recessed Cabinet)

| Model      | Tub Dimensions<br>A=Width, B=Height, C=Depth | Mounting<br>Type | Standard<br>Turn Back | Front Section<br>Adjustment | Minimum<br>Wall Depth | Fire Extinguisher<br>Maximum |
|------------|----------------------------------------------|------------------|-----------------------|-----------------------------|-----------------------|------------------------------|
| 102RS      | 8" x 17" x 5" (203mm x 432mm x 127mm)        | Semi-Recessed    | 1" (25mm)             | None (welded to tub)        | 4" (102mm)            | 5 lbs. Dry Chem.             |
| 102F       | 8" x 17" x 5" (203mm x 432mm x 127mm)        | Recessed         | 1/4" (6mm)            | None (welded to tub)        | 5" (127mm)            | 5 lbs. Dry Chem.             |
| CE-950-1   | 14 1/2" x 30" x 4" (368mm x 762mm x 102mm)   | Semi-Recessed    | 1" (25mm)             | 2" (51mm)                   | 4" (102mm)            | 20 lbs. Dry Chem.            |
| CE-950-2   | 10" x 30" x 8" (254mm x 762mm x 203mm)       | Recessed         | 1/2" (13mm)           | 2" (51mm)                   | 8" (203mm)            | 10 lbs. CO2                  |
| CE-950-3   | 9" x 24" x 6" (229mm x 610mm x 152mm)        | Recessed         | 1/4" (6mm)            | None (welded to tub)        | 6" (152mm)            | 10 lbs. Dry Chem.            |
| CE-950-3-2 | 9" x 24" x 6" (229mm x 610mm x 152mm)        | Semi-Recessed    | 2" (51mm)             | None (welded to tub)        | 4" (102mm)            | 10 lbs. Dry Chem.            |
| CE-950-4   | 9" x 27" x 8" (229mm x 686mm x 203mm)        | Recessed         | 1/4" (6mm)            | None (welded to tub)        | 8" (203mm)            | 20 lbs. Dry & 6L Class K     |
| CE-950-5   | 12" x 30" x 8" (305mm x 762mm x 203mm)       | Recessed         | 1/2" (13mm)           | 2" (51mm)                   | 8" (203mm)            | 10 lbs. CO2                  |
| CE-950-6   | 12" x 35" x 8" (305mm x 889mm x 203mm)       | Recessed         | 1/2" (13mm)           | 2" (51mm)                   | 8" (203mm)            | 15 lbs. CO2                  |

\*Above cabinets available in surface mounted styles. To specify add the suffix "-SUR" to the above model number. (ie: 102RS-SUR) \*Note: CE-950-1, not available in surface mount. + Stainless steel Cabinets available. To specify add the suffix "-SS". (ie: 102RS-SS)