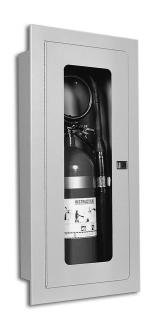

### **Specifications:**

**Model 102RS:** Provide and install N.F.E. Model 102RS (8" x 17" x 5") semi-recessed fire extinguisher cabinet constructed of 22 ga. (.76mm) steel tub and 16 ga. (1.57mm) steel door & trim with 1" (25mm) return frame, a full length semi-concealed piano hinge and flush stainless steel door latch. Entire cabinet finished in powder coated paint and glazed with  $\frac{3}{16}$ " (5mm) clear glass.

**Model 102F:** Provide and install N.F.E. Model 102F (8" x 17" x 5") recessed fire extinguisher cabinet constructed of 22 ga. (.76mm) steel tub and 16 ga. (1.57mm) steel door & trim with  $\frac{1}{4}$ " (6mm) return frame, a full length semi-concealed piano hinge and flush stainless steel door latch. Entire cabinet finished in powder coated paint and glazed with  $\frac{3}{16}$ " (5mm) clear glass.