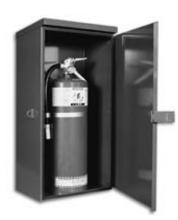

Model CE-1000 Outdoor Cabinet

#### Model CE-1000

Outdoor Fire Extinguisher Cabinet designed to withstand the rigors of harsh Canadian winters. Standard with sloped roof and weatherproof gasketing around door jam. Welded constructed 16 gauge galvanneal steel and finished with red powder coated paint. Full-length stainless steel piano hinge, full metal door with stainless steel paddle latch w./ 151 keyed cylinder lock. Accommodates up to a 30 lbs. cartridge operated dry chemical extinguisher.