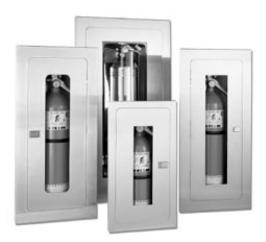

#### FIRE EXTINGUISHER CABINETS

N.F.E. 102 & CE-950 Series fire extinguishers cabinets are constructed using the best quality metals and designed to offer durable, safe and practical storage of a wide range of fire extinguisher types and sizes. All cabinets are available from stock in an extensive selection of sizes for recessed or semi-recessed wall mountings.

(Surface mounted cabinets also available, see bottom of this page for specifications)\*

Standard units provided with full-length semi-concealed piano hinges, flush stainless steel door latches and completely finished with a powder coated paint. Optional door and trim available from stock in stainless steel with a No. 4 satin finish.+ All stainless steel cabinets are standard with fully concealed "SOSS" hinges. Coloured stainless steel, mirrored finishes, bronze or brass materials also available.

For more cabinet options see pages CAB-02 to CAB-04.

**Model CE-950-5** (Semi Recessed Cabinet)

| Model      | Tub Dimensions<br>A=Width, B=Height, C=Depth | Mounting<br>Type | Standard<br>Turn Back | Front Section<br>Adjustment | Minimum<br>Wall Depth | Fire Extinguisher<br>Maximum |
|------------|----------------------------------------------|------------------|-----------------------|-----------------------------|-----------------------|------------------------------|
| 102RS      | 8" x 17" x 5" (203mm x 432mm x 127mm)        | Semi-Recessed    | 1" (25mm)             | None (welded to tub)        | 4" (102mm)            | 5 lbs. Dry Chem.             |
| 102F       | 8" x 17" x 5" (203mm x 432mm x 127mm)        | Recessed         | 1/4" (6mm)            | None (welded to tub)        | 5" (127mm)            | 5 lbs. Dry Chem.             |
| CE-950-1   | 14 1/2" x 30" x 4" (368mm x 762mm x 102mm)   | Semi-Recessed    | 1" (25mm)             | 2" (51mm)                   | 4" (102mm)            | 20 lbs. Dry Chem.            |
| CE-950-2   | 10" x 30" x 8" (254mm x 762mm x 203mm)       | Recessed         | 1/2" (13mm)           | 2" (51mm)                   | 8" (203mm)            | 10 lbs. CO2                  |
| CE-950-3   | 9" x 24" x 6" (229mm x 610mm x 152mm)        | Recessed         | 1/4" (6mm)            | None (welded to tub)        | 6" (152mm)            | 10 lbs. Dry Chem.            |
| CE-950-3-2 | 9" x 24" x 6" (229mm x 610mm x 152mm)        | Semi-Recessed    | 2" (51mm)             | None (welded to tub)        | 4" (102mm)            | 10 lbs. Dry Chem.            |
| CE-950-4   | 9" x 27" x 8" (229mm x 686mm x 203mm)        | Recessed         | 1/4" (6mm)            | None (welded to tub)        | 8" (203mm)            | 20 lbs. Dry & 6L Class K     |
| CE-950-5   | 12" x 30" x 8" (305mm x 762mm x 203mm)       | Recessed         | 1/2" (13mm)           | 2" (51mm)                   | 8" (203mm)            | 10 lbs. CO2                  |
| CE-950-6   | 12" x 35" x 8" (305mm x 889mm x 203mm)       | Recessed         | 1/2" (13mm)           | 2" (51mm)                   | 8" (203mm)            | 15 lbs. CO2                  |