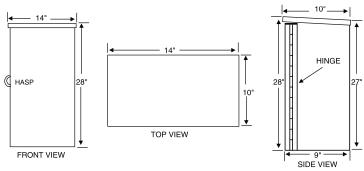

**Model CE-950-4:** Provide and install N.F.E. Model CE-950-4 (9" X 27" X 8") recessed fire extinguisher cabinet constructed of 22 ga. (.76mm) steel tub and 16 ga. (1.57mm) steel door & trim with  $\frac{1}{4}$ " (6mm) return frame, a full length semi-concealed piano hinge and flush stainless steel door latch. Entire cabinet finished in powder coated paint and glazed with  $\frac{3}{16}$ " (5mm) clear glass.