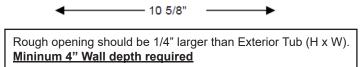

## National Fire Equipment Ltd.

### MEDIUM SECURITY FIRE EXTINGUISHER RECESSED CABINET

Model: 102RS-MED 8"w x 17"h x 5"d

#### STANDARD CONSTRUCTION FEATURES

- 1/2" Turnback on trim
- 12 ga. Full Metal Door & Trim, 14 ga. Tub
- Grey Powder Coat Paint Finish
- Accommodates 5lb Dry Chemical Fire Extinguisher Model ABC-050WWD
- Cylinder Lock (Keyed alike)
- Full Length Piano Hinge

#### **OPTIONS**

- 304 or 316 Stainless Steel (#4 Satin Finish)
- S.S. cabinet equipped with SOSS Hinges
- Mortise Lock
- Die cut vinyl decals/lettering
- Grey and Red Powder Coat Paint Finish

# **FRONT** (1) 19 5/8" 10 5/8"





TOP