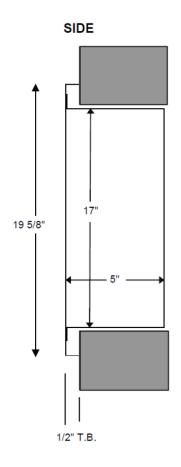

### MEDIUM SECURITY FIRE EXTINGUISHER RECESSED CABINET

Model: 102RS-MED 8"w x 17"h x 5"d

# **FRONT** (1) 19 5/8" 10 5/8"

TOP