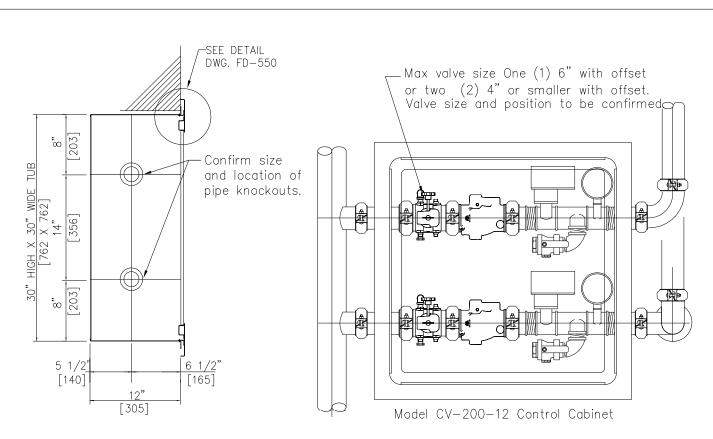

| Type of Cabinet:       Recessed       Surface         Semi−Recessed       Trimless | <u>Cabinet Size:</u> 30 x 30 x 12 (762 x 762 x 305) |
|------------------------------------------------------------------------------------|-----------------------------------------------------|
| <u>Door Style:</u> Full Metal Full Glass Duo Panel □                               | Flow Switch:                                        |
| Trim Style: Flat Trim 1/2" Turn Back Custom Turn Back                              | Butterfly Valve:                                    |
| Tub Finish: White Powder Coated Care (1.2 mm)                                      | Check Valve:                                        |
| Door & Trim Finish: White Powder Coated ☐ 14 Gauge (1.8 mm)                        | Test and Drain Riser:                               |
| 304 Stainless, #4 Satin Finish 304 Stainless, Polished                             | Other Information:                                  |
| Custom Finish  Door Glass: 1/4" Duo-lite                                           |                                                     |
| 3/8" Bronze Tinted Glass<br>3/8" Grey Tinted Glass<br>Custom Glass                 | Quantity Required: Accessories:                     |
| Project Name & Location:                                                           | Contractor Name:                                    |
|                                                                                    |                                                     |
| National Fire Equipment Ltd. 40 Edilcan Dr. Concord, Ontario L4K 3S6               | DOUBLE SPRINKLER<br>CONTROL CABINET                 |
| Tel: (905) 761–6355                                                                | D.W.O. O.V. 0000 400                                |