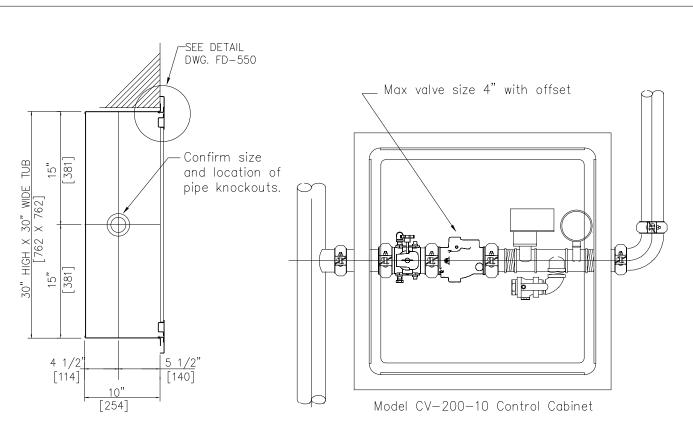

| Type of Cabinet:       Recessed       Surface         Semi-Recessed       Trimless                              | <u>Cabinet Size:</u> 30 x 30 x 10 (762 x 762 x 254) |
|-----------------------------------------------------------------------------------------------------------------|-----------------------------------------------------|
| Door Style: Full Metal Full Glass Duo Panel                                                                     | Flow Switch:                                        |
| Trim Style: Flat Trim 1/2" Turn Back Custom Turn Back                                                           | Butterfly Valve:                                    |
| Tub Finish: White Powder Coated Custom Finish (1.2 mm)                                                          | <u>Check Valve:</u>                                 |
| Door & Trim Finish:       White Powder Coated ☐       14 Gauge (1.8 mm)         Custom Painted ☐       (1.8 mm) | Test and Drain Riser:                               |
| 304 Stainless, #4 Satin Finish 304 Stainless, Polished                                                          | Other Information:                                  |
| Custom Finish  Door Glass: 1/4" Duo-lite   1/4" Georgian Wired Glass   3/8" Broaze Tinted Class                 |                                                     |
| 3/8" Bronze Tinted Glass                                                                                        | Quantity Required: Accessories:                     |
| Project Name & Location:                                                                                        | Contractor Name:                                    |
|                                                                                                                 |                                                     |
|                                                                                                                 |                                                     |
| National Fire Equipment Ltd. 40 Edilcan Dr. Concord, Ontario L4K 3S6                                            | SPRINKLER CONTROL<br>CABINET                        |
| Tel: (905) 761–6355                                                                                             | DWC 01/ 200 10                                      |