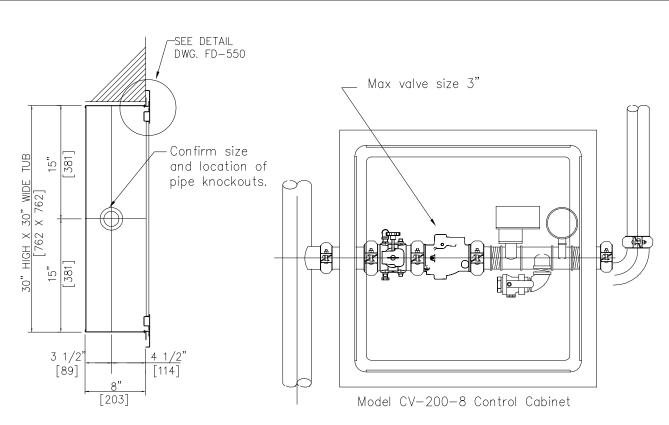

| Type of Cabinet:       Recessed       Surface         Semi−Recessed       Trimless                                          | <u>Cabinet Size:</u> 30 x 30 x 8 (762 x 762 x 203) |
|-----------------------------------------------------------------------------------------------------------------------------|----------------------------------------------------|
| Door Style: Full Metal Full Glass Duo Panel                                                                                 | Flow Switch:                                       |
| Trim Style:   Flat Trim   1/2" Turn Back     Custom Turn Back                                                               | Butterfly Valve:                                   |
| Tub Finish: White Powder Coated 18 Gauge (1.2 mm)                                                                           | <u>Check Valve:</u>                                |
| Door & Trim Finish: White Powder Coated ☐ 14 Gauge (1.8 mm)                                                                 | <u>Test and Drain Riser:</u>                       |
| 304 Stainless, #4 Satin Finish 304 Stainless, Polished Custom Finish  Door Glass:  1/4" Duo-lite  1/4" Georgian Wired Glass | Other Information:                                 |
| 3/8" Bronze Tinted Glass<br>3/8" Grey Tinted Glass<br>Custom Glass                                                          | Quantity Required: Accessories:                    |
| Project Name & Location:                                                                                                    | Contractor Name:                                   |
| National Fire Equipment Ltd. 40 Edilcan Dr. Concord, Ontario L4K 3S6                                                        | SPRINKLER CONTROL<br>CABINET                       |

DWG. CV-200-8

Tel:

(905) 761-6355

Fax: (905) 761-6458