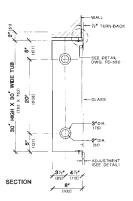

# & ZONE CONTROL VALVE CABINETS

MODEL CHV-6634 COMBINATION FIRE HOSE

Double section cabinets to accommodate fire hose equipment and sprinkler or standpipe zone control valves. The CHV-6634 cabinets have similar construction and accessories as the Knight Cabinets but with one common frame and double door with two independent compartments. The Fire Hose section is standard in 30" x 30" x 8" (762mm x 762 x 203mm) and valve section with options of 8", 10", 12", or 14" depths. (203mm, 254mm, 305mm. 356mm). Available in either vertical (CHV-6634V) or horizontal (CHV-6634H) installations or with valve section on top or bottom.

#### **Specifications:**

**Recessed Type** - Combination zone control and fire hose valve cabinets shall be NFE Model CHV-6634\_\_ (V, vertical), or (H, horizontal). With one common frame and two doors of 14 Gauge (2mm) metal with powder coated paint. Valve section to be full metal and fire hose section to be full glass. Frame to have 2" (51mm) adjustment to wall. Fire hose tub to be 30" x 30" x 8" (762mm x 762mm x 203mm) and valve tub to be 30" x 30" x \_\_\_\_" (762mm x762mm x \_\_\_\_"). Tubs to be of 18 Gauge (1.19mm). Frame to have ½" (13mm) return trim. Complete with Model SMSS flush stainless steel latch. Doors to have full-length piano hinges (stainless steel fronts to have fully concealed "Soss" hinges). (Specify Valve Section on Top or Bottom)

#### Model CHV-6634V