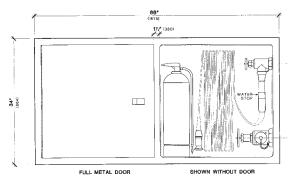

#### **Specifications:**

**Recessed Type** - Combination zone control and fire hose valve cabinets shall be NFE Model CHV-6634\_\_ (V, vertical), or (H, horizontal). With one common frame and two doors of 14 Gauge (2mm) metal with powder coated paint. Valve section to be full metal and fire hose section to be full glass. Frame to have 2" (51mm) adjustment to wall. Fire hose tub to be 30" x 30" x 8" (762mm x 762mm x 203mm) and valve tub to be 30" x 30" x \_\_\_\_" (762mm x762mm x \_\_\_\_"). Tubs to be of 18 Gauge (1.19mm). Frame to have ½" (13mm) return trim. Complete with Model SMSS flush stainless steel latch. Doors to have full-length piano hinges (stainless steel fronts to have fully concealed "Soss" hinges). (Specify Valve Section on Top or Bottom)

#### Model CHV-6634H

40 Edilcan Drive, Concord, Ontario L4K 3S6 - Tel: (905) 761-6355 - Fax: (905) 761-6458 - 1-800-267-8508 website: www.nationalfire.com