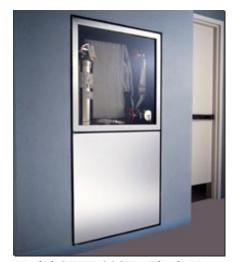

# & ZONE CONTROL VALVE CABINETS

MODEL CHV-6634 COMBINATION FIRE HOSE

Double section cabinets to accommodate fire hose equipment and sprinkler or standpipe zone control valves. The CHV-6634 cabinets have similar construction and accessories as the Knight Cabinets but with one common frame and double door with two independent compartments. The Fire Hose section is standard in 30" x 30" x 8" (762mm x 762 x 203mm) and valve section with options of 8", 10", 12", or 14" depths. (203mm, 254mm, 305mm. 356mm). Available in either vertical (CHV-6634V) or horizontal (CHV-6634H) installations or with valve section on top or bottom.

Model CTHV-300V - Flush Mount Type (Shown With Valve Section on Bottom)