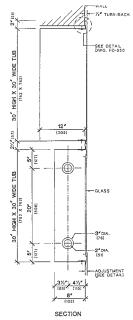

#### **Specifications:**

Flush Mount Type – Shall be NFE Model CTHV-300\_\_ (V, vertical), or (H, horizontal). With one common frame of powder coated black paint and two 304 stainless steel doors with No. 4 satin finish. Valve cabinet section to be full metal and fire hose section to be full glass. Frame to have 2" (51mm) adjustment. Fire hose tub to be 30" x 30" x 8" (762mm x 762mm x 203mm) and Valve tub to be 30" x 30" x \_\_\_\_" (762mm x762mm x \_\_\_\_"). Tubs to be of 18 Gauge (1.19mm) with black baked enamel finish. Hinges and door latch to be completely concealed.

#### **Specifications:**

**Recessed Type** - Combination zone control and fire hose valve cabinets shall be NFE Model CHV-6634\_\_ (V, vertical), or (H, horizontal). With one common frame and two doors of 14 Gauge (2mm) metal with powder coated paint. Valve section to be full metal and fire hose section to be full glass. Frame to have 2" (51mm) adjustment to wall. Fire hose tub to be 30" x 30" x 8" (762mm x 762mm x 203mm) and valve tub to be 30" x 30" x \_\_\_\_" (762mm x762mm x \_\_\_\_"). Tubs to be of 18 Gauge (1.19mm). Frame to have ½" (13mm) return trim. Complete with Model SMSS flush stainless steel latch. Doors to have full-length piano hinges (stainless steel fronts to have fully concealed "Soss" hinges). (Specify Valve Section on Top or Bottom)