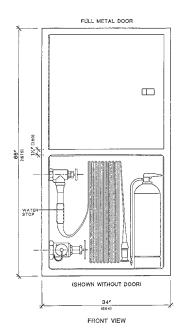

#### **Specifications:**

**Recessed Type** - Combination zone control and fire hose valve cabinets shall be NFE Model CHV-6634\_\_ (V, vertical), or (H, horizontal). With one common frame and two doors of 14 Gauge (2mm) metal with powder coated paint. Valve section to be full metal and fire hose section to be full glass. Frame to have 2" (51mm) adjustment to wall. Fire hose tub to be 30" x 30" x 8" (762mm x 762mm x 203mm) and valve tub to be 30" x 30" x \_\_\_\_" (762mm x762mm x \_\_\_\_"). Tubs to be of 18 Gauge (1.19mm). Frame to have ½" (13mm) return trim. Complete with Model SMSS flush stainless steel latch. Doors to have full-length piano hinges (stainless steel fronts to have fully concealed "Soss" hinges). (Specify Valve Section on Top or Bottom)

#### Model CHV-6634V