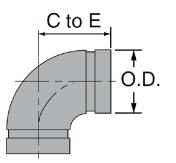

## FIG. SE-1 Short Pattern 90° Elbow

SE-1 are short pattern products and are specifically designed for use in Fire Protection applications where economy is a factor. All products are is UL/ULC Listed, LPCB, VdS and FM Approved.

#### COATINGS:

- Rust inhibiting paint Color: ORANGE (standard) or
- Hot Dipped Zinc Galvanized conforming to ASTM A-153 (optional)
- Other available options: Example: RAL3000 or RAL9000 Series

| SE-1 90° ELBOW |        |        |         |
|----------------|--------|--------|---------|
| Nominal        | O.D.   | Center | Approx. |
| Size           |        | to End | Wt. Ea. |
| In./DN(mm)     | In./mm | In./mm | Lbs./Kg |
| 2              | 2.375  | 2 3/4  | 1.5     |
| 50             | 60.3   | 70     | 0.7     |
| 2 1/2          | 2.875  | 3      | 2.1     |
| 65             | 73.0   | 76     | 1.0     |
| 3              | 3.500  | 3 3/8  | 3.6     |
| 80             | 88.9   | 86     | 1.6     |
| 4              | 4.500  | 4      | 5.8     |
| 100            | 114.3  | 102    | 2.6     |
| 6              | 6.625  | 5 1/2  | 11.8    |
| 150            | 168.3  | 140    | 5.3     |
| 8              | 8.625  | 6 7/8  | 21.1    |
| 200            | 219.1  | 175    | 9.6     |