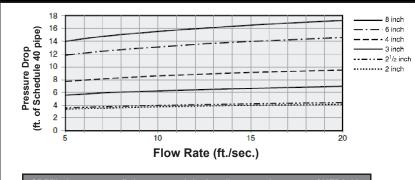

### SE-1 90° ELBOW SHORT PATTERN FITTING -PRESSURE DROP

SPF™ short pattern fittings exceed the headloss requirements of NFPA 13.

For Fig. SE-1 90° grooved end elbows use the value shown.

Note: Above values are shown for Schedule 40 pipe to be consistent with industry practices