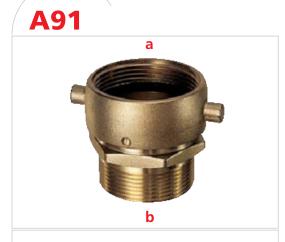

## MALE OPEN SNOOT

Used to connect fire hose standpipe or sprinkler system.

FEMALE (SWIVEL) x MALE

## Standard equipment: Forged brass with female (pin lug swivel) hose inlet x male NPT outlet.

Swivel furnished with pin or rocker lugs.

## Optional Finishes: PB RC

PC

| Α |  |
|---|--|
| B |  |
|   |  |

| а      | b      |  |
|--------|--------|--|
| 1-1/2″ | 1-1/2″ |  |
| 2-1/2″ | 2″     |  |
| 2-1/2″ | 2-1/2″ |  |
| 2-1/2″ | 3″     |  |