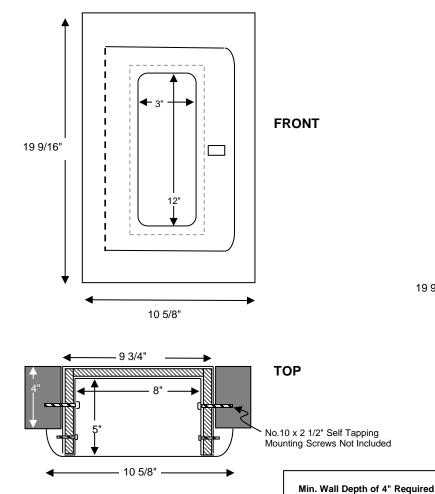

## 8"w X 17"h X 5"d

## STANDARD CONSTRUCTION FEATURES

- 2" Rounded Turnback (Front Welded to Tub)
- Full Glass Door w/ Full Length Piano Hinge
- Glass Size 4" x 13" (Glass Opening 3" x 12")
- White Powder Coat Paint Finish (Stainless Steel Optional)
- Accomodates 5 lb Dry Chemical Fire Extinguisher
- Stainless Steel Paddle Latch

#### Installation:

- Rough opening should be 1/4" larger than Exterior Tub (H x W)
- Installation Instructions are included with each cabinet

EXTERIOR TUB TYPE X DRYWALL CABINET 17 SIDE 19 9/16" 18 3/4" 5 3/4" 2" T.B.

FIRE EXTINGUISHER CABINET

SEMI-RECESSED

**FIRE RATED** 