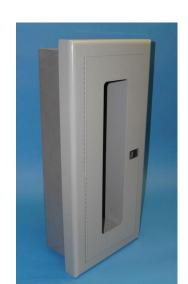

## 102F-FG-FR - 8"w x 17"h x 5"d(1/4" Return)

### **Fire Rated Extinguisher Cabinet** (Minimum - 4" Wall Depth)

#### STANDARD CONSTRUCTION FEATURES

- 1/4" Turnback Adjustable Front- Full Glass Panel
- Grey or White Baked Enamel Finish
- Accomodates all 5lb Dry Chemical Fire Extinguishers