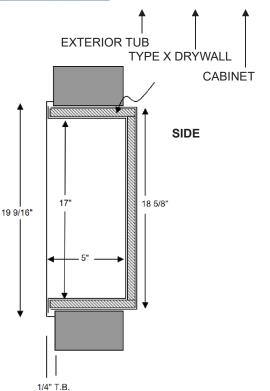

#### Rating:

19 9/16"

Warnock Hersey International Test Report WHI-495-1534 2 hour vertical fire rated assembly

FRONT

TOP

5 1/2" O.D. Cab. Wall Depth

10 5/8"

9 5/8

- 10 5/8"

No.10 x 2 1/2" Self Tapping Mounting Screws Not Included

National Fire Equipment Ltd. | OTTAWA: (613) 723-6071

TORONTO: (905) 761-6355 Toll Free: (800) 267-8508

VANCOUVER: (604) 420-1131 Toll Free: (800)-667-2138